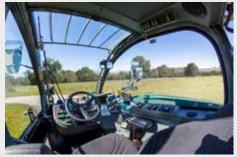

FINANCE AVAILABLE
ASK FOR DETAILS

A 4 tonne payload and compact dimensions of 2.30m width and 2.31m height make the KT407 a true all-rounder on any agricultural operation.

The KT407 cabin is characterised by a high level of operator comfort, such as the comfortable operator's seat or the excellent ergonomics of the operator's controls, which is reflected in highly efficient working with minimum exhaustion. All-wheel steering, front wheel steering and crab steering ability means you can optimally react in every situation