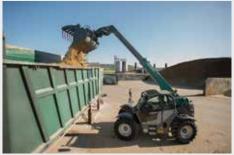

## HT407 TELEHANDLER

Compactness paired with performance

Max. payload4,000 kgMax. stack height7,000 mmOperating weight7,850 kgEngine performance136 hp

S212,000

S212,000

NOW
\$189,000

+ GST

O%

FINANCE AVAILABLE
ASK FOR DETAILS

A 4 tonne payload and compact dimensions of 2.30m width and 2.31m height make the KT407 a true all-rounder on any agricultural operation.

The KT407 cabin is characterised by a high level of operator comfort, such as the comfortable operator's seat or the excellent ergonomics of the operator's controls, which is reflected in highly efficient working with minimum exhaustion. All-wheel steering, front wheel steering and crab steering ability means you can optimally react in every situation