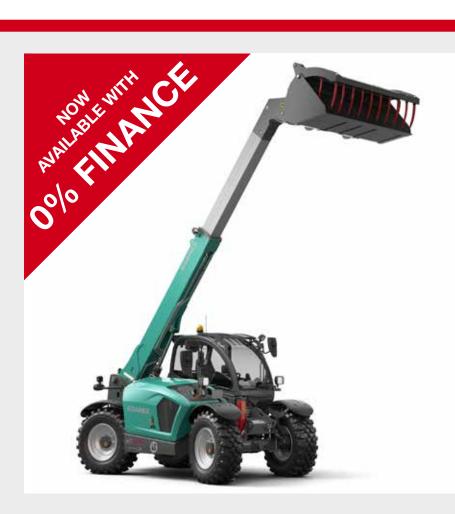

## HT407 TELEHANDLER

Compactness paired with performance

Max. payload4,000 kgMax. stack height7,000 mmOperating weight7,850 kgEngine performance136 hp

S212,000

S212,000

NOW
\$189,000

+ GST

O%

FINANCE AVAILABLE
ASK FOR DETAILS

A 4 tonne payload and compact dimensions of 2.30m width and 2.31m height make the KT407 a true all-rounder on any agricultural operation.

The KT407 cabin is characterised by a high level of operator comfort, such as the comfortable operator's seat or the excellent ergonomics of the operator's controls, which is reflected in highly efficient working with minimum exhaustion. All-wheel steering, front wheel steering and crab steering ability means you can optimally react in every situation